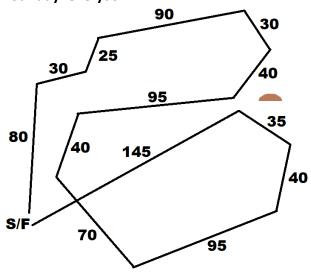

#### Sunday: 815 yds

CCA reserves the right to alter course plans as necessary.