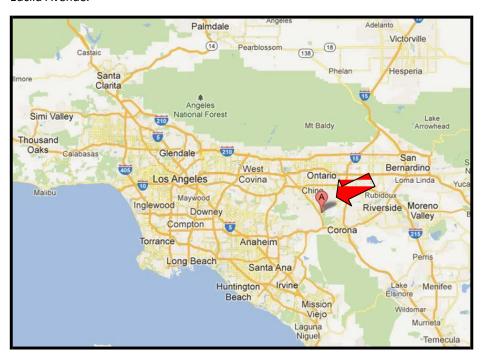

#### DIRECTIONS

**From Orange County:** Take the 55 North to the 91 East. Next, merge onto the 71 North. Then, take the Butterfield Ranch Road/Euclid Avenue (CA-83) exit. Turn right and the facility will be located on the right side 1/10 of a mile down Euclid Avenue.

From the Inland Empire: Take the 91 West onto the 71 North. Exit Butterfield Ranch Road/Euclid Avenue (CA-83) and make a right. The facility will be located on the right side 1/10 of a mile down Euclid Avenue.

**From San Gabriel Valley:** Take the 210 East to the 57 South. Then, transition on the 71 South towards Corona. Take the Butterfield Ranch Road/Euclid Avenue (CA-83) exit and turn left. The facility will be located on the right side 1/3 of a mile down Euclid Avenue.